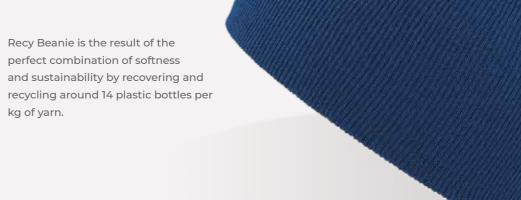

# **RECY BEANIE**

Main Fabric: 50% Certified Recycled Polyester 50% Acrylic

bottle green

mustard