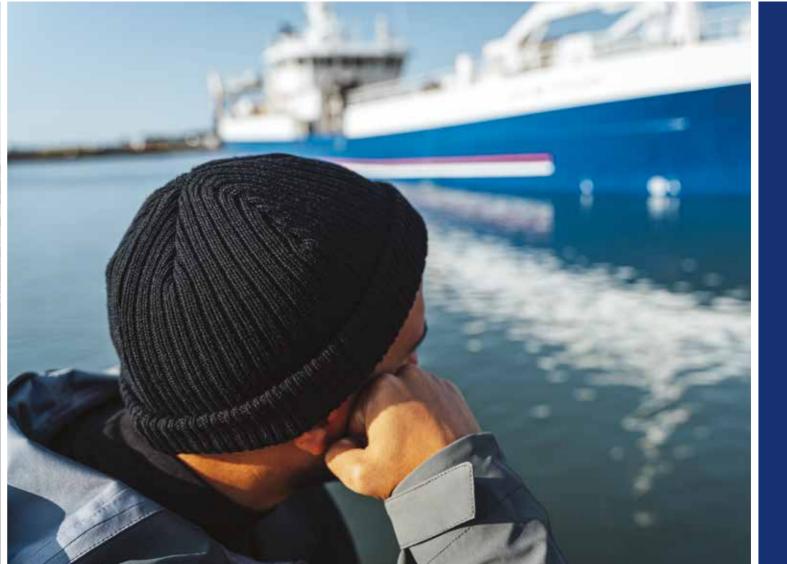

#### DOCKER

Main Fabric: 80% acrylic 20% polyester

black

forest green

the 1930s comes up to date with a touch of glam and style, combining its distinctive shape with melange and solid ribbed

yellow