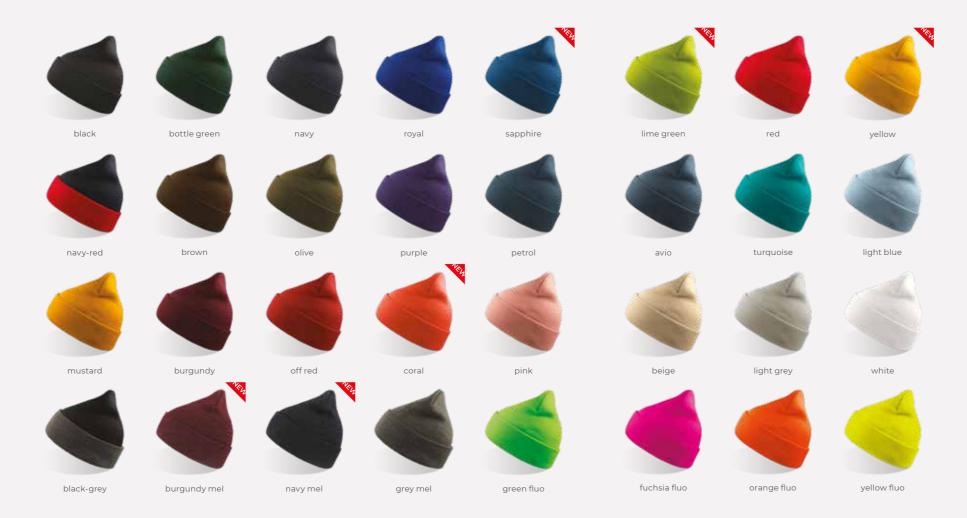

ain Fabric: 70% Acrylic 30% Wool



burgundy















grey mel

















## **VIRAL**

Main Fabric: 47% Viscose 23% Polyester 30% Nylon



dark grey mel



grey mel



burgundy mel





avio mel



Viral beanie weaves the quality and comfort of viscose and the strength of nylon making the product very soft, shiny and time fit at the same.























#### DOCKER

Main Fabric: 80% acrylic 20% polyester

black



forest green









the 1930s comes up to date with a touch of glam and style, combining its distinctive shape with melange and solid ribbed





yellow













## WIND

Main Fabric: 100% Acrylic

Wind beanie is an evergreen of the Atlantis collection, thanks to the wide range of colors and a trend design is the perfect choice in everyday situations.

















©Atlantis by Master Italia S.p.A.



Discover the Atlantis Collection