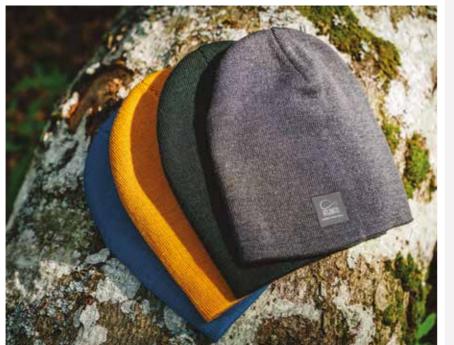

# **RECY BEANIE**

Main Fabric: 50% Certified Recycled Polyester 50% Acrylic

bottle green

mustard

#### **EKO BEANIE**

Main Fabric: 100% Acrylic

grey mel

pine green

orange

# WOOLLY

Main Fabric: 70% Acrylic 30% Wool

burgundy

grey mel