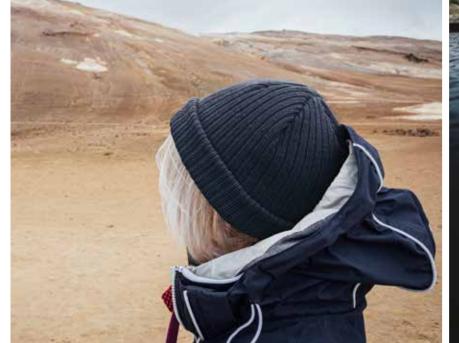

me

Wear friendly, be unique Meet the need of the event world

**GREEN** 

> EKO BEANIE

> RECY BEANIE > \

> WOOLLY

LEISURE

> VIRAL

URBAN

> DOCKER

**PROMO** 

> WIND











# **RECY BEANIE**

Main Fabric: 50% Certified Recycled Polyester 50% Acrylic













bottle green





mustard







#### **EKO BEANIE**

Main Fabric: 100% Acrylic















grey mel

pine green

orange

























# WOOLLY

Main Fabric: 70% Acrylic 30% Wool



burgundy















grey mel

















## **VIRAL**

Main Fabric: 47% Viscose 23% Polyester 30% Nylon



dark grey mel



grey mel



burgundy mel





avio mel



Viral beanie weaves the quality and comfort of viscose and the strength of nylon making the product very soft, shiny and time fit at the same.























#### DOCKER

Main Fabric: 80% acrylic 20% polyester

black



forest green









the 1930s comes up to date with a touch of glam and style, combining its distinctive shape with melange and solid ribbed





yellow













## WIND

Main Fabric: 100% Acrylic

Wind beanie is an evergreen of the Atlantis collection, thanks to the wide range of colors and a trend design is the perfect choice in everyday situations.

















©Atlantis by Master Italia S.p.A.



Discover the Atlantis Collection