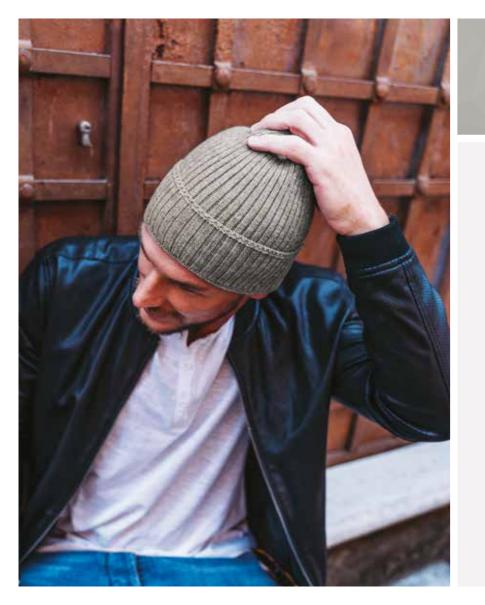

#### DOCKER

Main Fabric: 80% acrylic 20% polyester

black

forest green

the 1930s comes up to date with a touch of glam and style, combining its distinctive shape with melange and solid ribbed

yellow