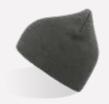

# **RECY BEANIE**

Main Fabric: 50% Certified Recycled Polyester 50% Acrylic

bottle green

mustard