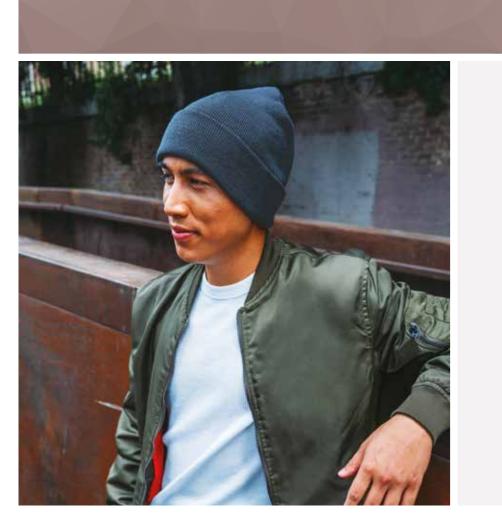

# **RECY BEANIE**

Main Fabric: 50% Certified Recycled Polyester 50% Acrylic

bottle green

mustard