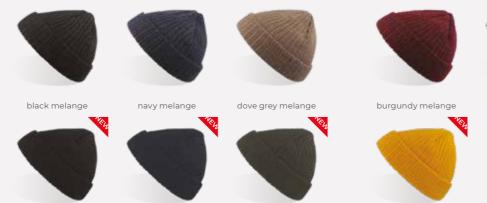

# WOOLLY

Main Fabric: 70% Acrylic 30% Wool

burgundy

grey mel

## **VIRAL**

Main Fabric: 47% Viscose 23% Polyester 30% Nylon

dark grey mel

grey mel

burgundy mel

avio mel

Viral beanie weaves the quality and comfort of viscose and the strength of nylon making the product very soft, shiny and time fit at the same.