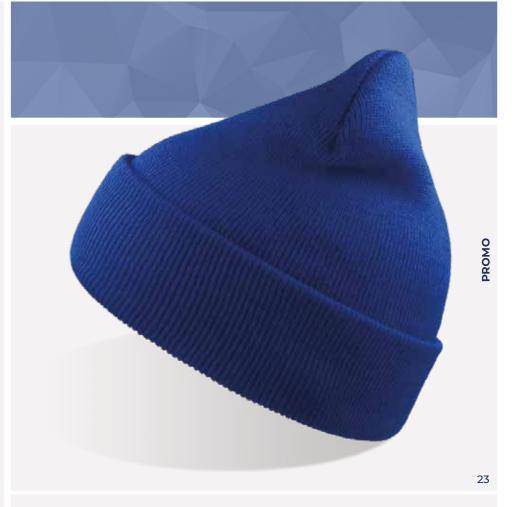

**PROMO** 

> WIND

## WIND

Main Fabric: 100% Acrylic

Wind beanie is an evergreen of the Atlantis collection, thanks to the wide range of colors and a trend design is the perfect choice in everyday situations.

©Atlantis by Master Italia S.p.A.