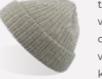

#### DOCKER

Main Fabric: 80% acrylic 20% polyester

black

forest green

the 1930s comes up to date with a touch of glam and style, combining its distinctive shape with melange and solid ribbed

yellow