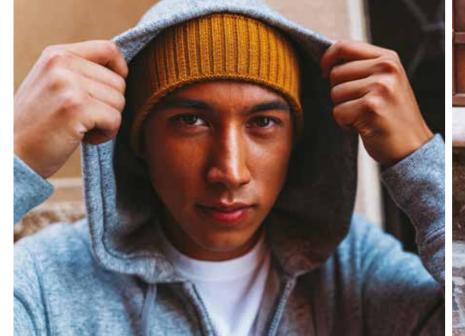

# **RECY BEANIE**

Main Fabric: 50% Certified Recycled Polyester 50% Acrylic

bottle green

mustard