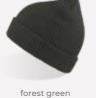

#### DOCKER

Main Fabric: 80% acrylic 20% polyester

black

forest green

the 1930s comes up to date with a touch of glam and style, combining its distinctive shape with melange and solid ribbed

yellow