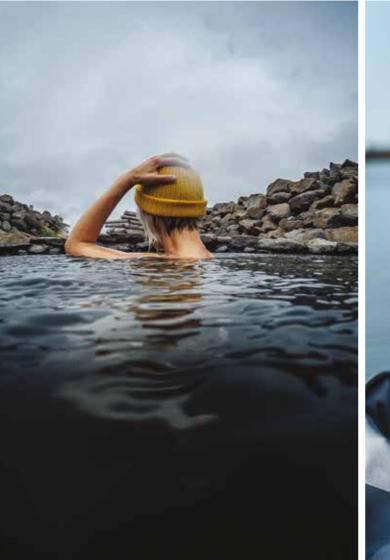

# **RECY BEANIE**

Main Fabric: 50% Certified Recycled Polyester 50% Acrylic

bottle green

mustard