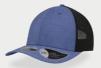

## **RECY THREE**

Main Fabric: 60% Certified Recycled Cotton Canvas

40% Cotton Canvas

Side&back: 100% Recycled Polyester Mesh

black - black

royal - black

white - white

The RECY THREE is our new challenge that weaves three different materials, mixing 60% recycled cotton and 40% classic cotton, adding a stylish recycled polyester mesh and a closure in RPET material.