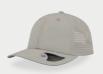

### BASE

Main Fabric: 75% Nylon 20% Cotton 5% Elastane

Featuring a UPF50+ exterior and a new quick&dry function of the sweatband called DRY-TECH, the six-panels BASE cap utilizes a comfortable blend of cotton and Tactel nylon with a brand-new rubber velcro closure. It is suitable for sports and outdoor performances.

Tech specs

rubber velcro