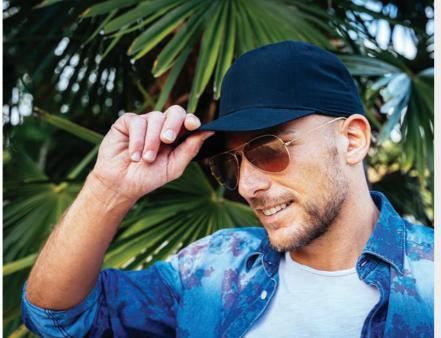

### BASE

Main Fabric: 75% Nylon 20% Cotton 5% Elastane

Featuring a UPF50+ exterior and a new quick&dry function of the sweatband called DRY-TECH, the six-panels BASE cap utilizes a comfortable blend of cotton and Tactel nylon with a brand-new rubber velcro closure. It is suitable for sports and outdoor performances.

Tech specs

rubber velcro