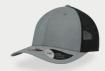

#### RAY

Main Fabric: 100% Polyester

makes it perfect for cool evening strolls or late-night pub crawls.