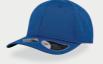

## **RECY THREE**

Main Fabric: 60% Certified Recycled Cotton Canvas

40% Cotton Canvas

Side&back: 100% Recycled Polyester Mesh

black - black

royal - black

white - white

The RECY THREE is our new challenge that weaves three different materials, mixing 60% recycled cotton and 40% classic cotton, adding a stylish recycled polyester mesh and a closure in RPET material.