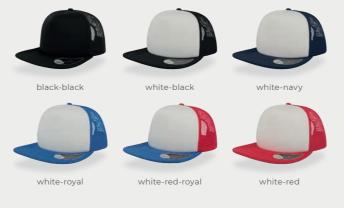

## **SNAP 90'S**

Main Fabric: 100% Polyester Side&back: 100% Polyester

©Atlantis by Master Italia S.p.A.

Discover the Atlantis Collection