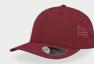

## **RECY THREE**

Main Fabric: 60% Certified Recycled Cotton Canvas

40% Cotton Canvas

Side&back: 100% Recycled Polyester Mesh

black - black

royal - black

white - white

The RECY THREE is our new challenge that weaves three different materials, mixing 60% recycled cotton and 40% classic cotton, adding a stylish recycled polyester mesh and a closure in RPET material.