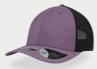

## **RECY THREE**

Main Fabric: 60% Certified Recycled Cotton Canvas

40% Cotton Canvas

Side&back: 100% Recycled Polyester Mesh

black - black

royal - black

white - white

The RECY THREE is our new challenge that weaves three different materials, mixing 60% recycled cotton and 40% classic cotton, adding a stylish recycled polyester mesh and a closure in RPET material.