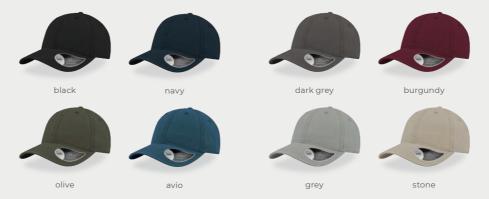

#### **RAPPER CANVAS**

Main Fabric: 100% Cotton Canvas Side&back: 100% Polyester

grey-bright yellow-black

royal-grey

navy-burgundy

olive-khaki

bottle green-white

orange-white

navy-burgundy-beige white-yellow-dark grey white-burgundy-black