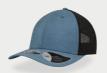

## **RECY THREE**

Main Fabric: 60% Certified Recycled Cotton Canvas

40% Cotton Canvas

Side&back: 100% Recycled Polyester Mesh

black - black

royal - black

white - white

The RECY THREE is our new challenge that weaves three different materials, mixing 60% recycled cotton and 40% classic cotton, adding a stylish recycled polyester mesh and a closure in RPET material.