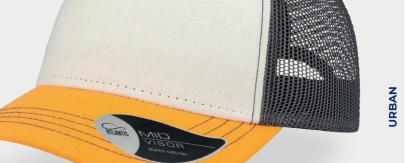

#### **RAPPER CANVAS**

Main Fabric: 100% Cotton Canvas Side&back: 100% Polyester

grey-bright yellow-black

royal-grey

navy-burgundy

olive-khaki

bottle green-white

orange-white