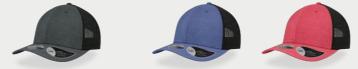

### BASE

Main Fabric: 75% Nylon 20% Cotton 5% Elastane

Featuring a UPF50+ exterior and a new quick&dry function of the sweatband called DRY-TECH, the six-panels BASE cap utilizes a comfortable blend of cotton and Tactel nylon with a brand-new rubber velcro closure. It is suitable for sports and outdoor performances.

Tech specs

rubber velcro