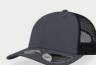

#### **GROOVY**

Main Fabric: 100% Cotton Canvas

Tech specs

size metal buckle

six-panels GROOVY gives a vintage look to the outfit.