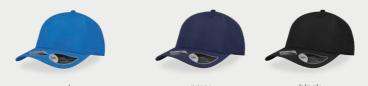

### BASE

Main Fabric: 75% Nylon 20% Cotton 5% Elastane

Featuring a UPF50+ exterior and a new quick&dry function of the sweatband called DRY-TECH, the six-panels BASE cap utilizes a comfortable blend of cotton and Tactel nylon with a brand-new rubber velcro closure. It is suitable for sports and outdoor performances.

Tech specs

rubber velcro