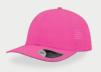

#### **BREEZY**

Main Fabric: 100% Nylon Underbill: 100% Cotton

stone

yellow fluo

fucsia fluo

Built in a shiny, ventilated lightweight nylon, BREEZY hat has finest perforated crown and a sweatband in 3D fabric that keeps it cool and dry.