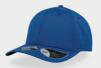

## **RECY THREE**

Main Fabric: 60% Certified Recycled Cotton Canvas

40% Cotton Canvas

Side&back: 100% Recycled Polyester Mesh

black - black

royal - black

white - white

The RECY THREE is our new challenge that weaves three different materials, mixing 60% recycled cotton and 40% classic cotton, adding a stylish recycled polyester mesh and a closure in RPET material.