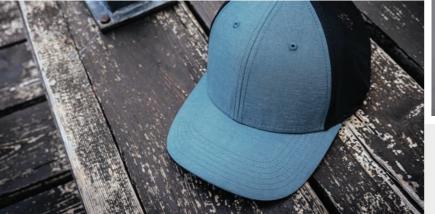

### BASE

Main Fabric: 75% Nylon 20% Cotton 5% Elastane

Featuring a UPF50+ exterior and a new quick&dry function of the sweatband called DRY-TECH, the six-panels BASE cap utilizes a comfortable blend of cotton and Tactel nylon with a brand-new rubber velcro closure. It is suitable for sports and outdoor performances.

Tech specs

rubber velcro