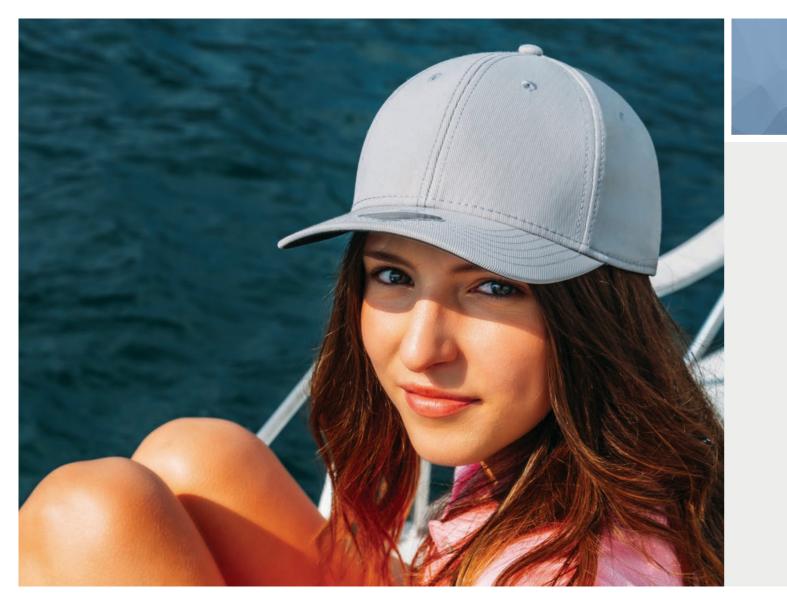

### BASE

Main Fabric: 75% Nylon 20% Cotton 5% Elastane

Featuring a UPF50+ exterior and a new quick&dry function of the sweatband called DRY-TECH, the six-panels BASE cap utilizes a comfortable blend of cotton and Tactel nylon with a brand-new rubber velcro closure. It is suitable for sports and outdoor performances.