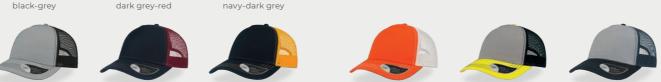

#### **RAPPER CANVAS**

Main Fabric: 100% Cotton Canvas Side&back: 100% Polyester

grey-bright yellow-black

royal-grey

navy-burgundy

olive-khaki

bottle green-white

orange-white