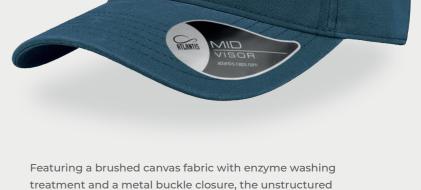

Tech specs

...... ........ ...... .......

Main Fabric: 100% Cotton Twill

270 g/m<sup>2</sup> one size

metal buckle