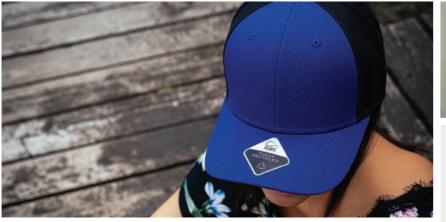

## **RECY THREE**

Main Fabric: 60% Certified Recycled Cotton Canvas

40% Cotton Canvas

Side&back: 100% Recycled Polyester Mesh

black - black

royal - black

white - white

The RECY THREE is our new challenge that weaves three different materials, mixing 60% recycled cotton and 40% classic cotton, adding a stylish recycled polyester mesh and a closure in RPET material.