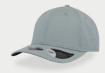

### BASE

Main Fabric: 75% Nylon 20% Cotton 5% Elastane

Featuring a UPF50+ exterior and a new quick&dry function of the sweatband called DRY-TECH, the six-panels BASE cap utilizes a comfortable blend of cotton and Tactel nylon with a brand-new rubber velcro closure. It is suitable for sports and outdoor performances.

Tech specs

rubber velcro