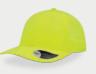

#### **BREEZY**

Main Fabric: 100% Nylon Underbill: 100% Cotton

stone

yellow fluo

fucsia fluo

Built in a shiny, ventilated lightweight nylon, BREEZY hat has finest perforated crown and a sweatband in 3D fabric that keeps it cool and dry.