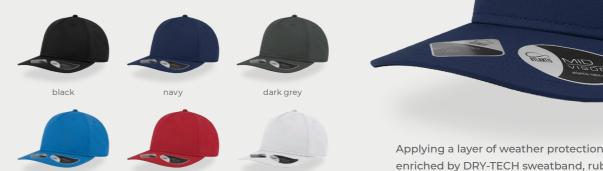

### BASE

Main Fabric: 75% Nylon 20% Cotton 5% Elastane

Featuring a UPF50+ exterior and a new quick&dry function of the sweatband called DRY-TECH, the six-panels BASE cap utilizes a comfortable blend of cotton and Tactel nylon with a brand-new rubber velcro closure. It is suitable for sports and outdoor performances.

Tech specs

rubber velcro

#### RAY

Main Fabric: 100% Polyester

makes it perfect for cool evening strolls or late-night pub crawls.