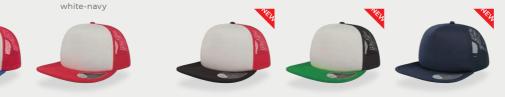

#### **RAPPER CANVAS**

Main Fabric: 100% Cotton Canvas Side&back: 100% Polyester

grey-bright yellow-black

royal-grey

navy-burgundy

olive-khaki

bottle green-white

orange-white

navy-burgundy-beige white-yellow-dark grey white-burgundy-black