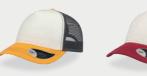

#### **RAPPER CANVAS**

Main Fabric: 100% Cotton Canvas Side&back: 100% Polyester

grey-bright yellow-black

royal-grey

navy-burgundy

olive-khaki

bottle green-white

orange-white