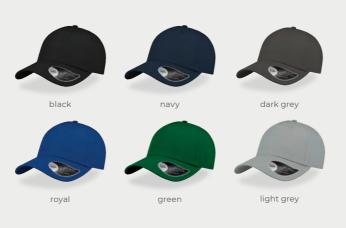

## **SNAP 90'S**

Main Fabric: 100% Polyester Side&back: 100% Polyester

©Atlantis by Master Italia S.p.A.

Discover the Atlantis Collection