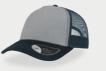

#### **RAPPER CANVAS**

Main Fabric: 100% Cotton Canvas Side&back: 100% Polyester

grey-bright yellow-black

royal-grey

navy-burgundy

olive-khaki

bottle green-white

orange-white