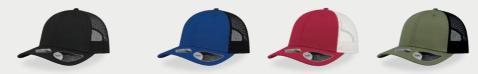

## **RECY THREE**

Main Fabric: 60% Certified Recycled Cotton Canvas

40% Cotton Canvas

Side&back: 100% Recycled Polyester Mesh

black - black

royal - black

white - white

The RECY THREE is our new challenge that weaves three different materials, mixing 60% recycled cotton and 40% classic cotton, adding a stylish recycled polyester mesh and a closure in RPET material.