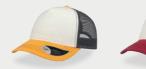

#### **RAPPER CANVAS**

Main Fabric: 100% Cotton Canvas Side&back: 100% Polyester

grey-bright yellow-black

royal-grey

navy-burgundy

olive-khaki

bottle green-white

orange-white