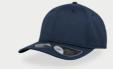

## **RECY THREE**

Main Fabric: 60% Certified Recycled Cotton Canvas

40% Cotton Canvas

Side&back: 100% Recycled Polyester Mesh

black - black

royal - black

white - white

The RECY THREE is our new challenge that weaves three different materials, mixing 60% recycled cotton and 40% classic cotton, adding a stylish recycled polyester mesh and a closure in RPET material.