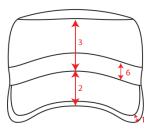

# Technical Size (cm)

- **1.** 0.8
- **2.** 6.0
- **3.** 8.0
- **4.** 19.0
- **5.** 18.2
- **6.** 2.2
- **7.** 10.0
- **8.** 2.0
- **10.** 6.0
- **11.** 8.5