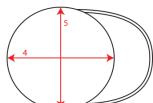

# Technical Size (cm)

- **1.** 0.8
- **2.** 6.0
- **3.** 8.0
- **4.** 19.0
- **5.** 18.2
- **6.** 2.2
- **7.** 10.0
- **8.** 2.0
- **10.** 6.0
- **11.** 8.5