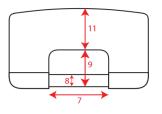

# Technical Size (cm)

- **1.** 0.8
- **2.** 6.0
- **3.** 8.0
- **4.** 19.0
- **5.** 18.2
- **6.** 2.2
- **7.** 10.0
- **8.** 2.0
- **10.** 6.0
- **11.** 8.5