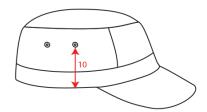

# Technical Size (cm)

- **1.** 0.8
- **2.** 6.0
- **3.** 8.0
- **4.** 19.0
- **5.** 18.2
- **6.** 2.2
- **7.** 10.0
- **8.** 2.0
- **10.** 6.0
- **11.** 8.5