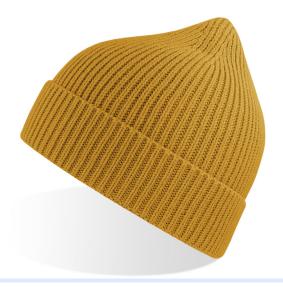

#### **BEANIE WITH CUFF**

Turn up edge to protect your head from wind and cold.

#### TearAway Label

Easy removable label.

Fine rib-knitted beanie with regular cuff and fully fashioned top. Made of 50% recycled polyester and 50% acrylic. Single knitting to hold its shape well.

## **MUSTARD**

**BODY:** 16-1054 / 7550-C