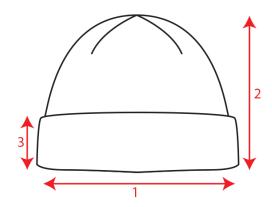

auge: 6 Machine: Flat Made in: China

**Packing:** 24 x 144 Product Weight Kg: 0,082

Structure: Rib 1x1 Size: One size fits all

Type: Beanie with cuff Customs code: 6505.00.90

#### Where to customize

#### Centimeters

|               | Front    | Back     | Closure | Right    | Left     |
|---------------|----------|----------|---------|----------|----------|
| Print         | -        | -        | -       | -        | -        |
| Embroidery    | 12 x 4,5 | 12 x 4,5 | -       | 12 x 4,5 | 12 x 4,5 |
| Heat transfer | -        | -        | -       | -        | -        |

# Washing instruction



Hand wash/ do not bleach/ do not dry by tumble dryers/ dry flat/ do not iron/ do not dry clean/ do not professional wet clean

# Technical Size (cm)

- **1.** 22,0
- **2.** 22,0
- **3.** 7,0



# Color variants (TPX / Pantone)

#### LIGHT-BLUE



**BODY:** 14-4005 / 2127-C

#### **BEIGE**



BODY: 13-1104 / 482-C

# BURGUNDY



**BODY:** 19-1725 / 7428-C

#### LIGHT-GREY-MELANGE



**BODY:** 17-1501 / 423-C

## **DARK-GREY-MELANGE**



**BODY:** 19-4104 / 7540-C

## **MUSTARD**



**BODY:** 16-1054 / 7550-C

## **BLACK**



**BODY:** 19-4006 / BLACK-6-C

## NAVY



**BODY:** 19-4024 / 533-C

# OLIVE

#### BODY: 19-0617 / 4231-C

# **ACID-GREEN**



BODY: 13-0535 / 372-C