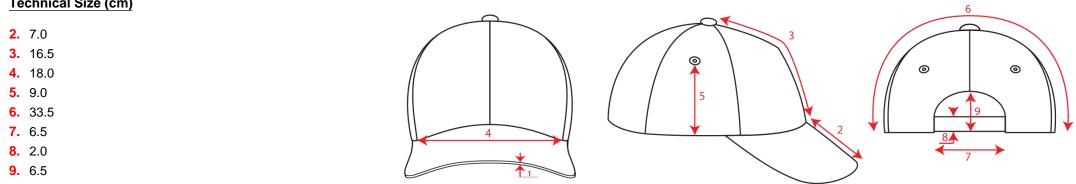

| Print         | -      | -       | -       | 6 x 5  | 6 x 5  |
| Embroidery    | 12 x 6 | 8 x 3,5 | 6 X 1,2 | 10 x 6 | 10 x 6 |
| Heat transfer | -      | -       | -       | 6 x 4  | 6 x 4  |

# **Washing instruction**



Hand wash/ do not bleach/ do not dry by tumble dryers/ dry flat/ do not iron/ do not dry clean/ do not professional wet clean



#### COTTON SWEATBAND

Sweatband in cotton fabric, enhanced by 4 rows on front, closed on back.

#### MID VISOR

Caps with a new concept of visor, not curved..nor flat.. in perfect American Style, for an elevated look and feel.

SNAP BACK CLOSURE

SNAP BACK closure in PVC, suitable for any fit.

#### STRUCTURED FRONT PANEL

Bonded fabric for a structured construction that keeps the shape with a slightly higher crown.

# Technical Size (cm)