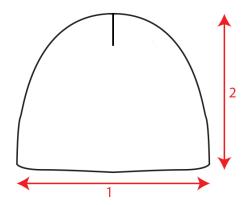

ed Polyester Layer: Single

Machine: Flat Made in: China

Main Fabric Weight: 230 gsm **Packing:** 24 x 144

Product Weight Kg: 0,030 Size: One size fits all

Type: Beanie Customs code: 6505.00.90

## Where to customize

Centimeters

|               | Front    | Back     | Closure | Right    | Left     |
|---------------|----------|----------|---------|----------|----------|
| Print         | -        | -        | -       | -        | -        |
| Embroidery    | 12 x 4,5 | 12 x 4,5 | -       | 12 x 4,5 | 12 x 4,5 |
| Heat transfer | -        | -        | -       | -        | -        |

## Washing instruction



Hand wash/ do not bleach/ do not dry by tumble dryers/ dry flat/ do not iron/ do not dry clean/ do not professional wet clean

# Technical Size (cm)

- **1.** 28.0
- **2.** 21.0



# Color variants (TPX / Pantone)

DARK-GREY

BODY: 18-0201 / 425-C

**BLACK** 



**BODY:** 19-4006 / BLACK-6-C

NAVY



**BODY:** 19-4111 / 289-C

**ROYAL** 



BODY: 19-4056 / 7686-C