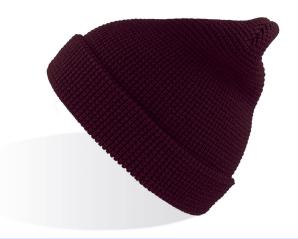

#### **BEANIE WITH CUFF**

Turn up edge to protect your head from wind and cold.

# **BLOG**

A beanie in perfect casual style combines waffle stitch knitting and warm bold colours.

#### **WAFFLE STITCH**

: The texture of waffle stitch is reminiscent of the waffles it is named after. In the Middle Ages, this typical Belgian cake was cooked throughout Europe over embers between two cast-iron plates joined by a long handle.

#### **BURGUNDY**

**HAT:** 19-1627 / 504-C **BODY:** 19-1627 / 504-C