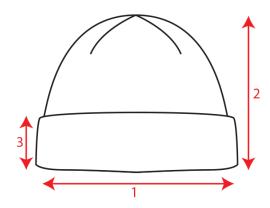

roduct Weight Kg: 0,076

Structure: Moss stitch

Customs code: 6505.00.90

Darts: 4

Gauge: 6

Machine: Flat

**Packing:** 24 x 144

Size: One size fits all

Type: Beanie with cuff

# Where to customize

Centimeters

|               | Front    | Back     | Closure | Right    | Left     |
|---------------|----------|----------|---------|----------|----------|
| Print         | -        | -        | -       | -        | -        |
| Embroidery    | 12 x 4,5 | 12 x 4,5 | -       | 12 x 4,5 | 12 x 4,5 |
| Heat transfer | -        | -        | -       | -        | -        |

## **Washing instruction**



Hand wash/ do not bleach/ do not dry by tumble dryers/ dry flat/ do not iron/ do not dry clean/ do not professional wet clean

# Technical Size (cm)

- **1.** 22.0
- **2.** 20.0
- **3.** 7.0



## Color variants (TPX / Pantone)

#### **BURGUNDY**



**HAT:** 19-1627 / 504-C **BODY:** 19-1627 / 504-C

#### **DARK-GREY**



**HAT:** 19-4019 / 432-C **BODY:** 19-4019 / 432-C

#### **MUSTARD**



HAT: 15-0953 / 7550-C BODY: 15-0953 / 7550-C

#### **OFF-RED**



**HAT:** 19-1862 / 7420-C **BODY:** 19-1862 / 7420-C

## **BLACK**



**HAT:** 19-4006 / BLACK-6-C **BODY:** 19-4006 / BLACK-6-C

## NAVY



**HAT:** 19-4023 / 532-C **BODY:** 19-4023 / 532-C

## **DOVE-GREY**



**HAT:** 18-1306 / 409-C **BODY:** 18-1306 / 409-C

## **BOTTLE-GREEN**



**HAT:** 19-5917 / 560-C **BODY:** 19-5917 / 560-C