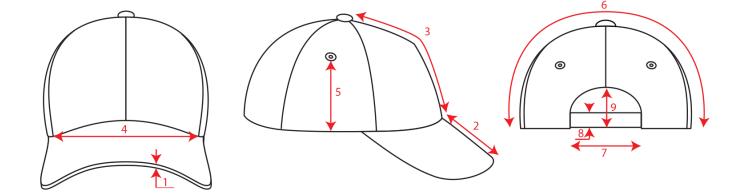

# Technical Size (cm)

- **1.** 0.2
- **2.** 7.0
- **3.** 16.5
- **4.** 18.0
- **6.** 32.0
- **7.** 8.0
- **8.** 2.0
- **9.** 6.0