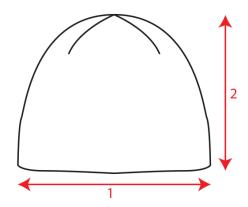

Made in: China

Product Weight Kg: 0,074

Structure: Rib 2x1

Customs code: 6505.00.90

Darts: 2

Gauge: 10

Machine: Round

**Packing:** 24 x 144

Size: One size fits all

Type: Long beanie

### Where to customize

Centimeters

|               | Front    | Back     | Closure | Right    | Left     |
|---------------|----------|----------|---------|----------|----------|
| Print         | -        | -        | -       | -        | -        |
| Embroidery    | 12 x 4,5 | 12 x 4,5 | -       | 12 x 4,5 | 12 x 4,5 |
| Heat transfer | -        | -        | -       | -        | -        |

## **Washing instruction**



Hand wash/ do not bleach/ do not dry by tumble dryers/ dry flat/ do not iron/ do not dry clean/ do not professional wet clean

# Technical Size (cm)

- **1.** 22.0
- **2.** 27.0



# Color variants (TPX / Pantone)

## LIGHT-GREY-MELANGE



**BODY:** 17-1501 / 423-C

## DARK-GREY-MELANGE



**BODY:** 19-4104 / 7540-C

## **BLACK**



BODY: 19-4006 / BLACK-6-C

## NAVY



**BODY:** 19-4010 / 7547-C

# OLIVE



**BODY:** 19-0515 / 7771-C