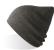

Machine: Round

**Packing:** 24 x 144

Size: One size fits all

Type: Long beanie

### Where to customize

Centimeters

|               | Front    | Back     | Closure | Right    | Left     |
|---------------|----------|----------|---------|----------|----------|
| Print         | -        | -        | -       | -        | -        |
| Embroidery    | 12 x 4,5 | 12 x 4,5 | -       | 12 x 4,5 | 12 x 4,5 |
| Heat transfer | -        | -        | -       | -        | -        |

## **Washing instruction**



Hand wash/ do not bleach/ do not dry by tumble dryers/ dry flat/ do not iron/ do not dry clean/ do not professional wet clean

# Technical Size (cm)

- **1.** 22.0
- **2.** 27.0



# Color variants (TPX / Pantone)

## LIGHT-GREY-MELANGE



**BODY:** 17-1501 / 423-C

## DARK-GREY-MELANGE



**BODY:** 19-4104 / 7540-C

## **BLACK**



BODY: 19-4006 / BLACK-6-C

## NAVY



**BODY:** 19-4010 / 7547-C

# OLIVE



**BODY:** 19-0515 / 7771-C