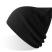

One size fits all

Type: Long beanie

### Where to customize

Centimeters

|               | Front    | Back     | Closure | Right    | Left     |
|---------------|----------|----------|---------|----------|----------|
| Print         | -        | -        | -       | -        | -        |
| Embroidery    | 12 x 4,5 | 12 x 4,5 | -       | 12 x 4,5 | 12 x 4,5 |
| Heat transfer | -        | -        | -       | -        | -        |

## **Washing instruction**



Hand wash/ do not bleach/ do not dry by tumble dryers/ dry flat/ do not iron/ do not dry clean/ do not professional wet clean

# Technical Size (cm)

- **1.** 22.0
- **2.** 27.0



# Color variants (TPX / Pantone)

## LIGHT-GREY-MELANGE



**BODY:** 17-1501 / 423-C

## DARK-GREY-MELANGE



**BODY:** 19-4104 / 7540-C

## **BLACK**



BODY: 19-4006 / BLACK-6-C

## NAVY



**BODY:** 19-4010 / 7547-C

# OLIVE



**BODY:** 19-0515 / 7771-C