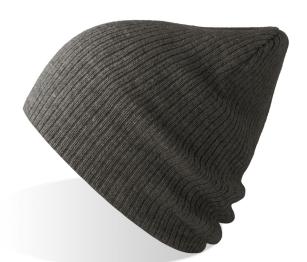

#### **DUAL STYLE**

An article with dual functionality, that can be worn both with cuff and without, as a long beanie.

#### **BEANIE WITH RIBS**

Ribbed beanie for a more fashion look.

#### **COLD PROOF**

Keeps you warm, dry, & light in the most rigid cold weather conditions.

Long shaped beanie in recycled polyester yarn. Double layer and circular machine finish. Soft hand feel for everyday use.