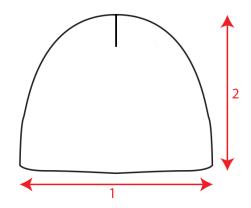

Structure: Woven fabric

Customs code: 6505.00.90

Darts: 4

Layer: Single

Made in: China

**Packing:** 24 x 144

Size: One size fits all

Type: Long beanie



#### **BEANIE WITH RIBS**

Ribbed beanie for a more fashion look.

#### Where to customize

Centimeters

|               | Front  | Back   | Closure | Right  | Left   |
|---------------|--------|--------|---------|--------|--------|
| Print         | 12 x 8 | 12 x 8 | -       | 12 x 8 | 12 x 8 |
| Embroidery    | 10 x 5 | 10 x 5 | -       | 10 x 5 | 10 x 5 |
| Heat transfer | 8 x 6  | 8 x 6  | -       | 8 x 6  | 8 x 6  |

### **Washing instruction**



Hand wash/ do not bleach/ do not dry by tumble dryers/ dry flat/ do not iron/ do not dry clean/ do not professional wet clean

## Technical Size (cm)

- **1.** 27.0
- **2.** 32.0



# Color variants (TPX / Pantone)

### CAMOUFLAGE



**BODY:** / 448-C

**GREY** 



**BODY:** / 2332-C

**DARK-GREY** 



**BODY:** 18-4105 / 424-C

**BLACK** 



BODY: 19-4006 / BLACK-6-C

NAVY



BODY: 19-4125 / 303-C