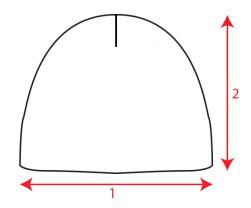

r

Machine: Flat

Main Fabric Weight: 320 gsm

Product Weight Kg: 0,063

Structure: Woven fabric

Customs code: 6505.00.90

Darts: 6

Layer: Single

Made in: China

**Packing:** 24 x 144

Size: One size fits all

Type: Long beanie

#### Where to customize

Centimeters

|               | Front  | Back   | Closure | Right  | Left   |
|---------------|--------|--------|---------|--------|--------|
| Print         | 12 x 8 | 12 x 8 | -       | 12 x 8 | 12 x 8 |
| Embroidery    | 10 x 5 | 10 x 5 | -       | 10 x 5 | 10 x 5 |
| Heat transfer | 8 x 6  | 8 x 6  | -       | 8 x 6  | 8 x 6  |

## **Washing instruction**



Hand wash/ do not bleach/ do not dry by tumble dryers/ dry flat/ do not iron/ do not dry clean/ do not professional wet clean

# Technical Size (cm)

- **1.** 27.0
- **2.** 32.0



# Color variants (TPX / Pantone)

### CAMOUFLAGE



**BODY:** / 448-C

**GREY** 



**BODY:** / 2332-C

**DARK-GREY** 



**BODY:** 18-4105 / 424-C

**BLACK** 



BODY: 19-4006 / BLACK-6-C

NAVY



BODY: 19-4125 / 303-C