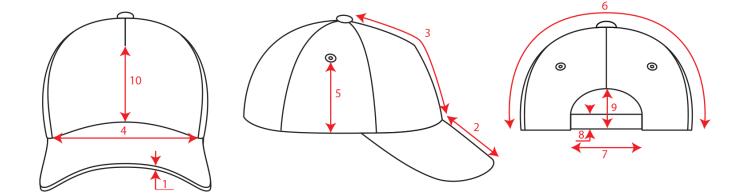

# Technical Size (cm)

- **2.** 7.5
- **3.** 16.5
- **4.** 19.5
- 5. -
- **6.** 31.0
- **7.** 8.5
- **8.** 2.0
- **9.** 5.0
- **10.** 8.5