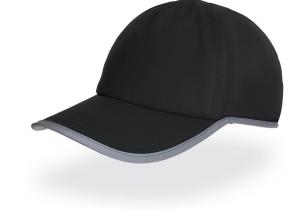

## **TECHNICAL DATA SHEET**

Code: **CAPG** 

The CAP GORE is the ultimate cap for outdoor activities. It is produced with a special GORETEX membrane inside that makes it windproff, rainproof, breathable and waterproof.