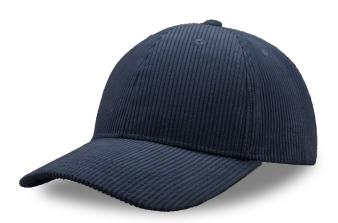

### **Retraze Recycled Visor**

Internal visor made of 100% recycled plastic (PE), made in partnership with ReTraze®. Starting with the 2024 productions.

Structured 6 panels baseball hat in recycled polyester corduroy 8 wales with curved visor and hook-and-loop closure. Vintage look and warm handfeel.

## **Technical details**

Composition: 100% polyester

Fabric: Main Fabric: 100% Recycled Polyester Corduroy

Main Fabric Weight: 230 gsm

**Packing:** 24 x 144

Product Weight Kg: 0,078

Visor: Rows / Curved Visor / Retraze Recycled Visor