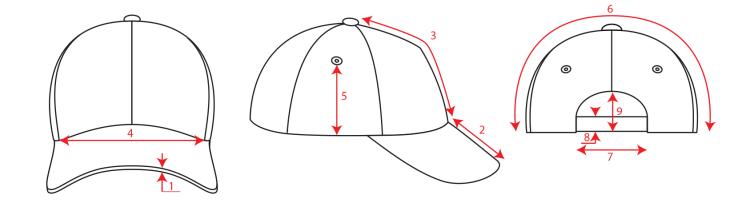

# Technical Size (cm)

- **2.** 7.5
- **3.** 17.0
- **4.** 19.0
- **5.** 10.0
- **6.** 33.0
- **7.** 8.0
- **8.** 2.0
- 9. 7.0