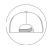

# Technical Size (cm)

- **2.** 7.5
- **3.** 17.0
- **4.** 19.0
- **5.** 10.0
- **6.** 33.0
- **7.** 8.0
- **8.** 2.0
- 9. 7.0