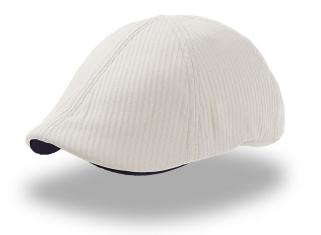

# CORK ivy hat 100%cot

Soft ivy cap in 100% cotton, completely closed at rear, with streatchable sweatband on front side, with contrasting colour undervisor.