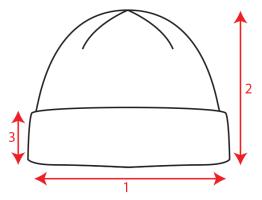

.90

Darts: 4

Layer: Single

Made in: Italy

Product Weight Kg: 0,057

Type: Beanie with cuff



#### **BEANIE WITH CUFF**

Turn up edge to protect your head from wind and cold.

## Where to customize

Centimeters

|               | Front    | Back     | Closure | Right    | Left     |
|---------------|----------|----------|---------|----------|----------|
| Print         | -        | -        | -       | -        | -        |
| Embroidery    | 12 x 4,5 | 12 x 4,5 | -       | 12 x 4,5 | 12 x 4,5 |
| Heat transfer | -        | -        | -       | -        | -        |

## **Washing instruction**



Hand wash/ do not bleach/ do not dry by tumble dryers/ dry flat/ do not iron/ do not dry clean/ do not professional wet clean

## Technical Size (cm)

- **1.** 23.0
- **2.** 21.0
- **3.** 6.0