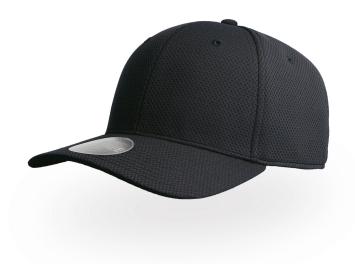

## **TECHNICAL DATA SHEET**

Code: **DRYD** 

# **DYE-FREE**

The **eco-friendly** cap, perfect for the outdoor world and sportswear.

## **Technical details**

**Composition:** 100% polyester **Eyelets:** 6 Sewn eyelets on crown

Fabric:Main Fabric: 100% PolyesterMade in:ChinaMain Fabric Weight:170 gsmOthers:ButtonPacking:24 x 144Panels:6 Panels

**Product Weight Kg:** 0,080 **Size:** One size fits all

Circumference: Customs code: 6505.00.30