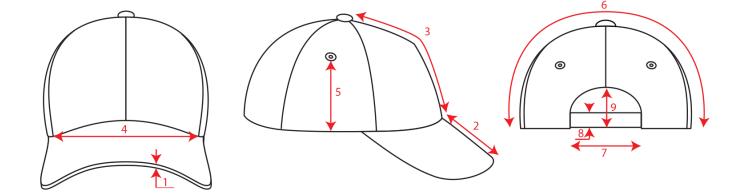

## Technical Size (cm)

- **2.** 7.0
- **3.** 17.5
- **4.** 19.2
- **5.** 9.5
- **6.** 34.0
- **7.** 6.5
- **8.** 2.0
- **9.** 6.0