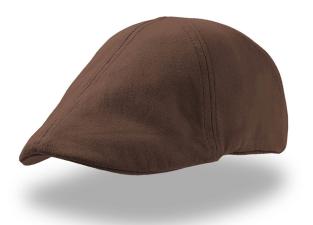

# **GATSBY STREET**

When you wear it looks as a baseball cap, this upgraded version of Gatsby cap, realized in washed chino fabric with adjustable belt and buckle on back side.

### UNSTRUCTURED FRONT PANEL

Unstructured front panels for a pleasurable experience of softness when in contact with skin.

### SELF FABRIC SWEATBAND

Sweatband in same fabric as cap, enhanced by 4 rows on front, closed on back.

### FULLY CLOSED WITH BUCKLE

Fully closed at back with a metal buckle, to satisfy any fit.