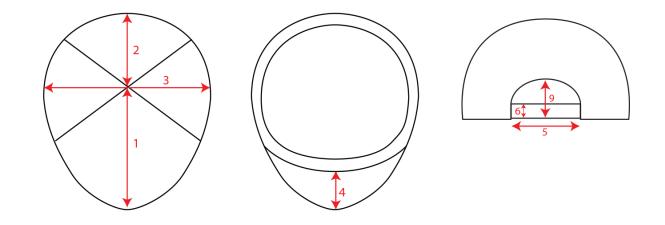

|  |  |  |
|                          | Circumference: 58-58,5 cm                    |  |  |  |
| Customs code: 6505.00.30 |                                              |  |  |  |

# Where to customize

Centimeters

|               | Front | Back   | Closure | Right  | Left   |
|---------------|-------|--------|---------|--------|--------|
| Print         | -     | 8 x 6  | -       | 8 x 6  | 8 x 6  |
| Embroidery    | -     | 10 x 6 | -       | 10 x 6 | 10 x 6 |
| Heat transfer | 8 x 6 | 8 x 6  | -       | 8 x 6  | 8 x 6  |

## Washing instruction



Hand wash/ do not bleach/ do not dry by tumble dryers/ dry flat/ do not iron/ do not dry clean/ do not professional wet clean

# Technical Size (cm)

- **1.** 18.5
- **2.** 19.0
- **3.** 31.0
- **4.** 5.0