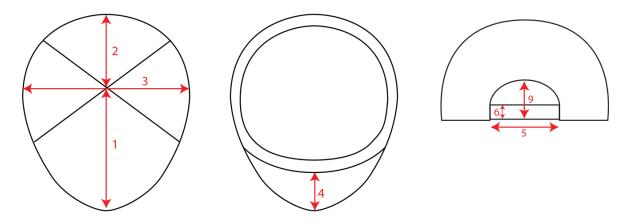

otton | Fabric: Main Fabric: 100% Cotton - Lining: 100%

Made in: China Polyester

Packing:24 x 144Main Fabric Weight:56 gsmSize:One size fits allProduct Weight Kg:0,080

Customs code: 6505.00.30 Circumference:

## Where to customize

Centimeters

|               | Front | Back   | Closure | Right  | Left   |
|---------------|-------|--------|---------|--------|--------|
| Print         | -     | 7 x 6  | -       | 7 x 6  | 7 x 6  |
| Embroidery    | -     | 10 x 6 | -       | 10 x 6 | 10 x 6 |
| Heat transfer | 7 x 6 | 7 x 6  | -       | 7 x 6  | 7 x 6  |

## **Washing instruction**



Hand wash/ do not bleach/ do not dry by tumble dryers/ dry flat/ do not iron/ do not dry clean/ do not professional wet clean

# Technical Size (cm)

- **1.** 17.5
- **2.** 20.0
- **3.** 30.5
- **4.** 5.0