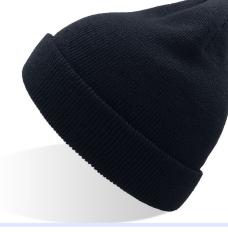

## **KID WIND**

A beanie with cuff in warm acrylic, ideal both for the promotional world and for events, in kids size.

## **Washing instruction**

Hand wash/ do not bleach/ do not dry by tumble dryers/ dry flat/ do not iron/ do not dry clean/ do not professional wet clean

**BEANIE WITH CUFF** Turn up edge to protect your head from wind and cold. Technical Size (cm)