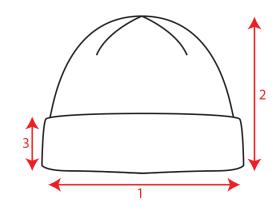

pe: Beanie with cuff                     |  |  |
| Customs code: 6505.00.90               |                                            |  |  |

## Where to customize

Centimeters

|               | Front  | Back   | Closure | Right  | Left   |
|---------------|--------|--------|---------|--------|--------|
| Print         | -      | -      | -       | -      | -      |
| Embroidery    | 10 x 4 | 10 x 4 | -       | 10 x 4 | 10 x 4 |
| Heat transfer | -      | -      | -       | -      | -      |

## **Washing instruction**



Hand wash/ do not bleach/ do not dry by tumble dryers/ dry flat/ do not iron/ do not dry clean/ do not professional wet clean





**BEANIE WITH CUFF** Turn up edge to protect your head from wind and cold. Technical Size (cm)

- **1.** 18.0
- **2.** 19.0
- **3.** 5.5