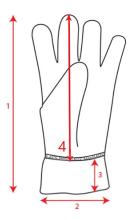

#### Washing instruction

Hand wash/ do not bleach/ do not dry by tumble dryers/ dry flat/ do not iron/ do not dry clean/ do not professional wet clean

Technical Size (cm)

- **1.** 22,5
- **2.** 7,5
- **3.** 5,0