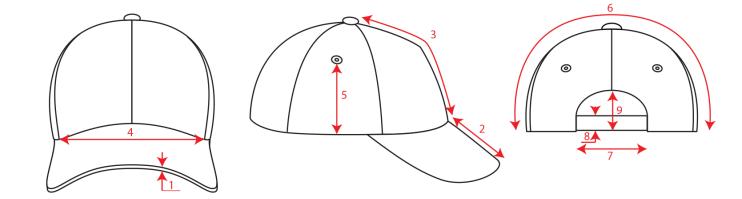

# Technical Size (cm)

- **2.** 7.2
- **3.** 17.0
- **4.** 17.5
- **5.** 8.2
- **6.** 33.5
- **7.** 9.0
- **8.** 2.0
- **9.** 7.0