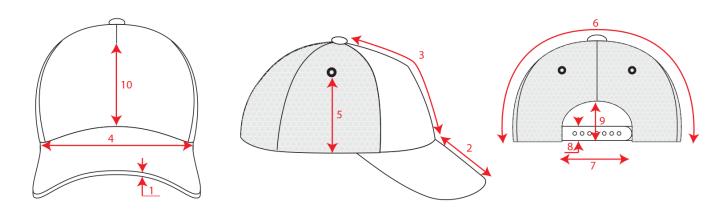

# Technical Size (cm)

- **1.** 0.2
- **2.** 7.0
- **3.** 17.5
- **4.** 20.0
- **6.** 34.5
- **7.** 6.5
- **8.** 2.0
- **9.** 6.0