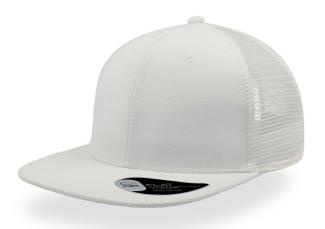

# **SNAP MESH**

The SNAP MESH is the trucker version of the flat visors family. Perfect for every situation: fashion, events, merchandising and much more.

## **Technical details**

| Composition: 100% polyester side&back: 100%         |                                                                      |  |  |  |  |  |
|-----------------------------------------------------|----------------------------------------------------------------------|--|--|--|--|--|
| polyester underbill: 100% cotton                    |                                                                      |  |  |  |  |  |
| Fabric: Main Fabric: 100% Polyester - Side&back:    | Eyelets: 2 Sewn eyelets on front<br>Made in: China<br>Others: Button |  |  |  |  |  |
| 100% Polyester - Underbill: 100% Chino Cotton twill |                                                                      |  |  |  |  |  |
| Main Fabric Weight: 300 gsm                         |                                                                      |  |  |  |  |  |
| Packing: 24 x 144                                   | Panels: 6 Panels                                                     |  |  |  |  |  |
| Product Weight Kg: 0,079                            | Size: One size fits all                                              |  |  |  |  |  |
| Visor: 6 rows / FLAT VISOR                          | Circumference: 58-58,5 cm                                            |  |  |  |  |  |
| Customs code: 6505.00.30                            |                                                                      |  |  |  |  |  |