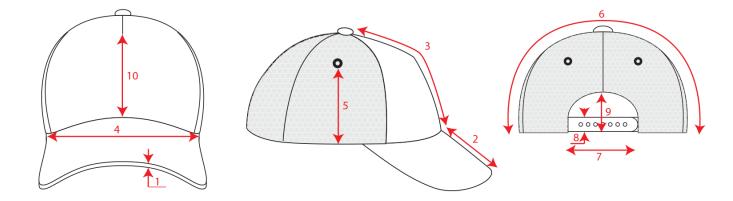

# Technical Size (cm)

- **1.** 0.2
- **2.** 7.0
- **3.** 17.5
- **4.** 20.0
- **6.** 34.5
- **7.** 6.5
- **8.** 2.0
- **9.** 6.0