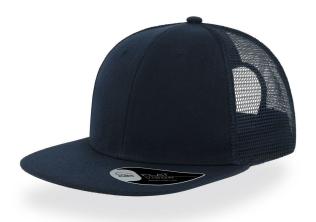

# **SNAP MESH**

The SNAP MESH is the trucker version of the flat visors family. Perfect for every situation: fashion, events, merchandising and much more.

### **FLAT VISOR**

Together with the adjustable back closure in pvc, the flat visor is the main feature of the typical baseball cap created for youngsters with style.

### **SNAP BACK CLOSURE**

SNAP BACK closure in PVC, suitable for any fit.

### STRUCTURED FRONT PANEL

Bonded fabric for a structured construction that keeps the shape with a slightly higher crown.

Panels: 6 Panels

Size: One size fits all

Circumference: 58-58,5 cm