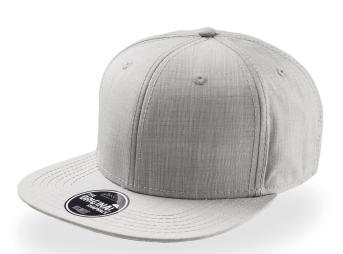

# **STAGE**

The STAGE cap is made in cambric, a light fabric used for shirts in France during the 1500-1600. A coloured warp filled in with white slightly glossy yarns in five colour variations.

### **Technical details**

Composition: 81% polyester 19% viscose|underbill:

100% cotton

Fabric: Main Fabric: 81% Polyester 19% Viscose -

Underbill: 100% Chino Cotton twill **Main Fabric Weight:** 350 gsm

**Packing:** 24 x 144

Product Weight Kg: 0,080

Visor: 6 rows / Retraze Recycled Visor

Customs code: 6505.00.30

Eyelets: 6 Sewn eyelets on crown

Code: STAG

Made in: China

Others: Button

Panels: 6 Panels

Size: One size fits all

Circumference: 58-58,5 cm