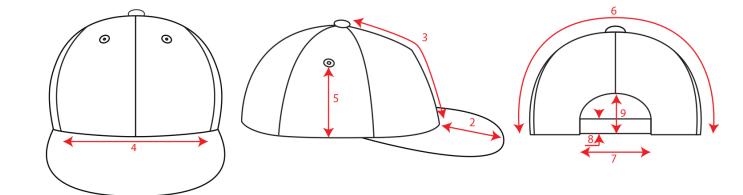

## Technical Size (cm)

- **1.** 0.3
- **2.** 7.0
- **3.** 16.5
- **4.** 19.0
- **5.** 9.5
- **6.** 34.5
- **7.** 7.0
- **8.** 2.0
- **9.** 6.0