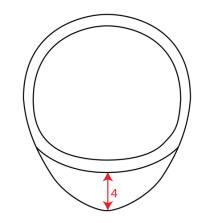

## Technical Size (cm)

- **1.** 31.0
- **3.** 32.0
- **4.** 4.7
- **5.** 8.0
- **6.** 2.0
- **9.** 6.0