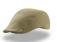

# SWING

Soft ivy cap in brushed cotton with hook-and-loop closure on back.

## Color variants (TPX / Pantone)

KHAKI

SWEATBAND: / -TAPING: / -HAT: 15-0309 / 7536-C **BLACK** 

SWEATBAND: / -TAPING: / -HAT: 19-4006 / BLACK-6-C OLIVE

**SWEATBAND:** / - **TAPING:** / - **HAT:** 19-0515 / 7771-C