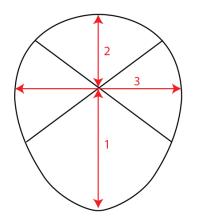

## Technical Size (cm)

- **1.** 31.0
- **3.** 32.0
- **4.** 4.7
- **5.** 8.0
- **6.** 2.0
- **9.** 6.0