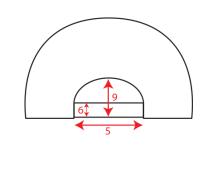

## Where to customize

Centimeters

|               | Front | Back   | Closure | Right  | Left   |
|---------------|-------|--------|---------|--------|--------|
| Print         | -     | 7 x 6  | -       | 7 x 6  | 7 x 6  |
| Embroidery    | -     | 10 x 6 | -       | 10 x 6 | 10 x 6 |
| Heat transfer | 7 x 6 | 7 x 6  | -       | 7 x 6  | 7 x 6  |

## Technical Size (cm)

- **1.** 31.0
- **3.** 32.0
- **4.** 4.7
- **5.** 8.0
- **6.** 2.0
- **9.** 6.0