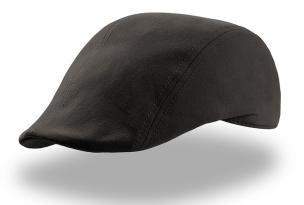

# SWING

Soft ivy cap in brushed cotton with hook-and-loop closure on back.

## Technical details

Composition: 100% cotton Fabric: Main Fabric: 100% Brushed Cotton twill

Made in: China Main Fabric Weight: 235 gsm

Packing: 24 x 144 Product Weight Kg: 0,060

Size: One size fits all Visor: / Retraze Recycled Visor