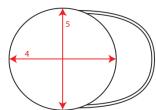

Size: One size fits all Visor: 6 rows / Curved Visor / Retraze Recycled Visor

Circumference: 58-58,5 cm Customs code: 6505.00.30

# Technical Size (cm)

- **1.** 0.25
- **2.** 6.0
- **3.** 7.2
- **4.** 18.8
- **5.** 17.5
- **6.** 2.2
- **7.** 8.5
- **8.** 2.0
- **9.** 6.0