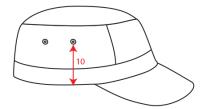

# Technical Size (cm)

- **1.** 0.25
- **2.** 6.0
- **3.** 7.2
- **4.** 18.8
- **5.** 17.5
- **6.** 2.2
- **7.** 8.5
- **8.** 2.0
- **9.** 6.0