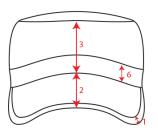

# Technical Size (cm)

- **1.** 0.25
- **2.** 6.0
- **3.** 7.2
- **4.** 18.8
- **5.** 17.5
- **6.** 2.2
- **7.** 8.5
- **8.** 2.0
- **9.** 6.0