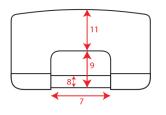

# Technical Size (cm)

- **1.** 0.25
- **2.** 6.0
- **3.** 7.2
- **4.** 18.8
- **5.** 17.5
- **6.** 2.2
- **7.** 8.5
- **8.** 2.0
- **9.** 6.0