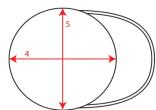

# Technical Size (cm)

- **1.** 0.25
- **2.** 6.0
- **3.** 7.2
- **4.** 18.8
- **5.** 17.5
- **6.** 2.2
- **7.** 8.5
- **8.** 2.0
- **9.** 6.0