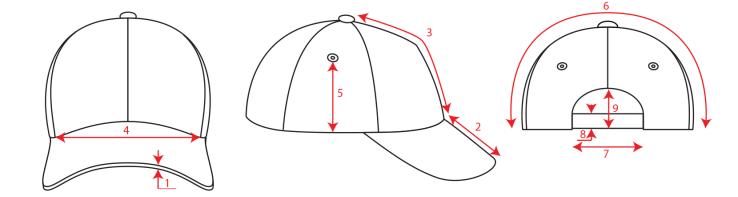

## Technical Size (cm)

- **1.** 0.3/0.3
- **2.** 7.0/7.0
- **3.** 15.5/16.5
- **6.** 32.0/34.0