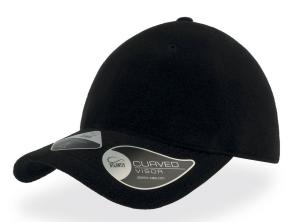

# **UNI-CAP POLARFLEECE**

An innovative baseball in soft and warm fleece, completely free from panels and seams, for maximum fit, comfort and customization.

## **CURVED VISOR**

Our visors are made with a technology that maintains a proper curved shape at all times.