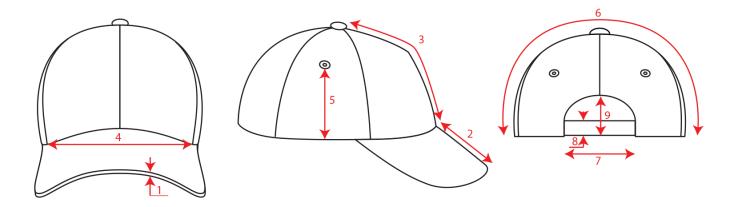

## Technical Size (cm)

- **1.** 0.3/0.3
- **2.** 7.0/7.0
- **3.** 15.5/16.5
- **6.** 32.0/34.0